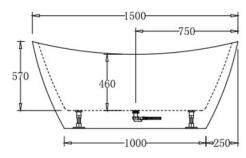

### **SPECIFICATIONS**

| Code    | Size                   | Capacity   | Net Weight | Gross Weight |
|---------|------------------------|------------|------------|--------------|
| BTL1500 | 1500mm x 750mm x 680mm | 255 Litres | 36 Kg      | 44 Kg        |

#### **Additional Information:**

- In order to fully benefit from warranty claims, please ensure products are installed by a licensed plumber.
- All measurements are in millimeters.
- -Dimensions are nominal and subject to normal manufacturing variations. Please
- allow +/- 15 mm tolerance.
- For mark-ups & roughing-in, always use actual product measurement.
- Specifications may vary without notice as part of our continuous improvement practices.