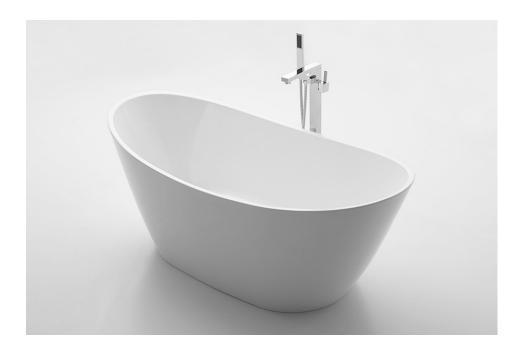

# Lyon Freestanding Bath

#### **FEATURES**

- Modern slim edge design
- Internal steel support frame
- UV Stablised Sanitary grade acrylic
- Adjustable steel legs
- Lumbar support
- Fittings/Pop up is not included
- 10 YR Warranty

#### **COLORS**

· Gloss white