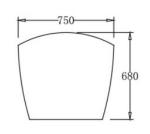

### **SPECIFICATIONS**

| Code    | Size                   | Capacity   | Net Weight | Gross Weight |
|---------|------------------------|------------|------------|--------------|
| BTL1500 | 1500mm x 750mm x 680mm | 255 Litres | 36 Kg      | 44 Kg        |

#### **Additional Information:**

- In order to fully benefit from warranty claims, please ensure products are installed by a licensed plumber.
- All measurements are in millimeters.
- -Dimensions are nominal and subject to normal manufacturing variations. Please
- allow +/- 15 mm tolerance.
- For mark-ups & roughing-in, always use actual product measurement.
- Specifications may vary without notice as part of our continuous improvement practices.