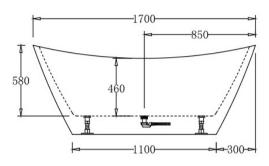

### **SPECIFICATIONS**

| Code    | Size                   | Capacity   | Net Weight | Gross Weight |
|---------|------------------------|------------|------------|--------------|
| BTL1700 | 1700mm x 800mm x 680mm | 305 Litres | 42 Kg      | 51 Kg        |

#### Additional Information:

- In order to fully benefit from warranty claims, please ensure products are installed by a licensed plumber.
- All measurements are in millimeters.
- -Dimensions are nominal and subject to normal manufacturing variations. Please
- allow +/- 15 mm tolerance.
- For mark-ups & roughing-in, always use actual product measurement.
- Specifications may vary without notice as part of our continuous improvement practices.