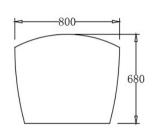

### **SPECIFICATIONS**

| Code    | Size                   | Capacity   | Net Weight | Gross Weight |
|---------|------------------------|------------|------------|--------------|
| BTL1700 | 1700mm x 800mm x 680mm | 305 Litres | 42 Kg      | 51 Kg        |

#### Additional Information:

- In order to fully benefit from warranty claims, please ensure products are installed by a licensed plumber.
- All measurements are in millimeters.
- -Dimensions are nominal and subject to normal manufacturing variations. Please
- allow +/- 15 mm tolerance.
- For mark-ups & roughing-in, always use actual product measurement.
- Specifications may vary without notice as part of our continuous improvement practices.