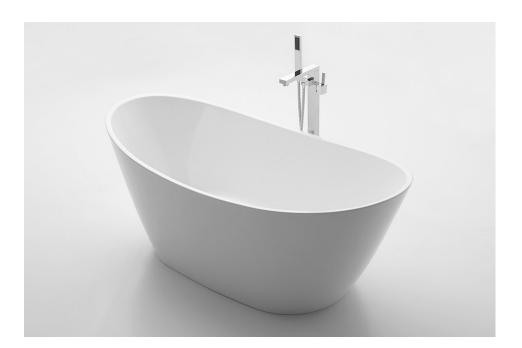

# Lyon Freestanding Bath

#### **FEATURES**

- Modern slim edge design
- Internal steel support frame
- UV Stablised Sanitary grade acrylic
- Adjustable steel legs
- Lumbar support
- Fittings/Pop up is not included
- 10 YR Warranty

#### **COLORS**

· Gloss white