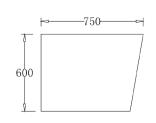

### **SPECIFICATIONS**

| Code     | Size                   | Capacity   | Net Weight | Gross Weight |
|----------|------------------------|------------|------------|--------------|
| BTM1500L | 1500mm x 750mm x 600mm | 265 Litres | 48 Kg      | 54 Kg        |

#### Additional Information:

- In order to fully benefit from warranty claims, please ensure products are installed by a licensed plumber.
- All measurements are in millimeters.
- -Dimensions are nominal and subject to normal manufacturing variations. Please
- allow +/- 15 mm tolerance.
- For mark-ups & roughing-in, always use actual product measurement.
- Specifications may vary without notice as part of our continuous improvement practices.