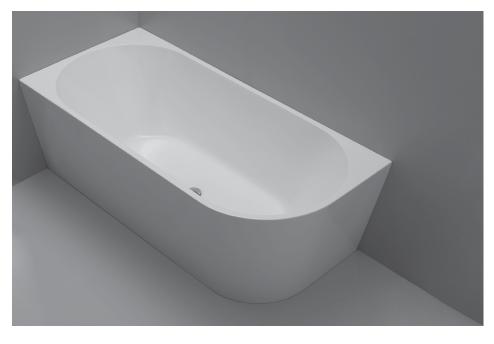

# Milan Left Corner Bath

#### **FEATURES**

- Modern slim edge design
- Internal steel support frame
- UV Stablised Sanitary grade acrylic
- Adjustable steel legs
- Lumbar support
- Fittings/Pop up is not included
- 10 YR Warranty