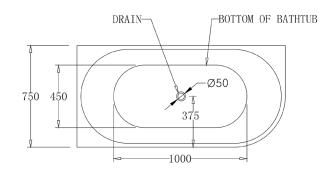

## **INSTALLATION MANUAL**

#### Additional Information:

- In order to fully benefit from warranty claims, please ensure products are installed by a licensed plumber.
- All measurements are in millimeters.
- -Dimensions are nominal and subject to normal manufacturing variations. Please
- allow +/- 15 mm tolerance.
- For mark-ups & roughing-in, always use actual product measurement.
- Specifications may vary without notice as part of our continuous improvement practices.