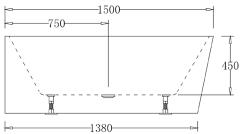

### **SPECIFICATIONS**

| Code     | Size                   | Capacity   | Net Weight | Gross Weight |
|----------|------------------------|------------|------------|--------------|
| BTM1500L | 1500mm x 750mm x 600mm | 265 Litres | 48 Kg      | 54 Kg        |

#### Additional Information:

- In order to fully benefit from warranty claims, please ensure products are installed by a licensed plumber.
- All measurements are in millimeters.
- -Dimensions are nominal and subject to normal manufacturing variations. Please
- allow +/- 15 mm tolerance.
- For mark-ups & roughing-in, always use actual product measurement.
- Specifications may vary without notice as part of our continuous improvement practices.