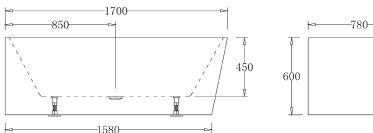

#### **SPECIFICATIONS**

| Code     | Size                   | Capacity   | Net Weight | Gross Weight |
|----------|------------------------|------------|------------|--------------|
| BTM1700L | 1700mm x 780mm x 600mm | 320 Litres | 51 Kg      | 60 Kg        |