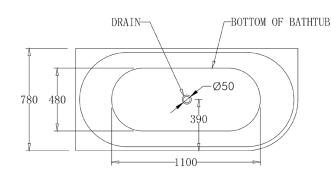

#### **SPECIFICATIONS**

| Code     | Size                   | Capacity   | Net Weight | Gross Weight |
|----------|------------------------|------------|------------|--------------|
| BTM1700L | 1700mm x 780mm x 600mm | 320 Litres | 51 Kg      | 60 Kg        |