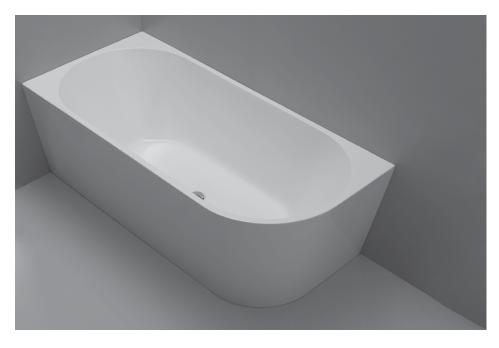

# Milan Left Corner Bath

#### **FEATURES**

- Modern slim edge design
- Internal steel support frame
- UV Stablised Sanitary grade acrylic
- Adjustable steel legs
- Lumbar support
- Fittings/Pop up is not included
- 10 YR Warranty