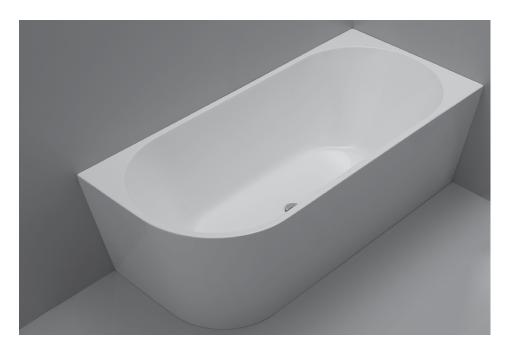

## Milan Right Corner Bath

### **FEATURES**

- Modern slim edge design
- Internal steel support frame
- UV Stablised Sanitary grade acrylic
- Adjustable steel legs
- Lumbar support
- Fittings/Pop up is not included
- 10 YR Warranty

### **COLORS**

· Gloss white