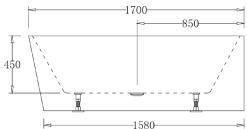

### **SPECIFICATIONS**

| Code     | Size                   | Capacity   | Net Weight | Gross Weight |
|----------|------------------------|------------|------------|--------------|
| BTM1700R | 1700mm x 780mm x 600mm | 320 Litres | 51 Kg      | 60 Kg        |

#### **Additional Information:**

- In order to fully benefit from warranty claims, please ensure products are installed by a licensed plumber.
- All measurements are in millimeters.
- -Dimensions are nominal and subject to normal manufacturing variations. Please

allow +/- 15 mm tolerance.

- For mark-ups & roughing-in, always use actual product measurement.
- Specifications may vary without notice as part of our continuous improvement practices.