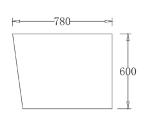

# BOTTOM OF BATHTUB——DRAIN Ø50 480 780

### **SPECIFICATIONS**

| Code     | Size                   | Capacity   | Net Weight | Gross Weight |
|----------|------------------------|------------|------------|--------------|
| BTM1700R | 1700mm x 780mm x 600mm | 320 Litres | 51 Kg      | 60 Kg        |