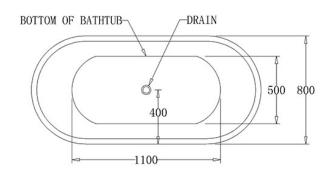

#### Additional Information:

- In order to fully benefit from warranty claims, please ensure products are installed by a licensed plumber.
- All measurements are in millimeters.
- -Dimensions are nominal and subject to normal manufacturing variations. Please
- allow +/- 15 mm tolerance.
- For mark-ups & roughing-in, always use actual product measurement.
- Specifications may vary without notice as part of our continuous improvement practices.