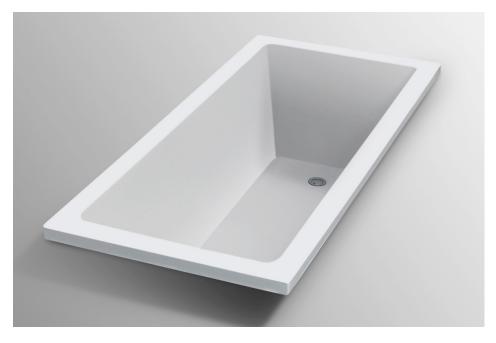

# Bari Drop-In Bath

| Code    | Size                   | Capacity   | Net Weight | Gross Weight |
|---------|------------------------|------------|------------|--------------|
| BTB1500 | 1500mm x 760mm x 440mm | 280 Litres | 18 Kg      | 23 Kg        |

#### **FEATURES**

- Classic inset design
- UV Stablised Sanitary grade acrylic
- Lumbar support
- Fittings/Pop up is not included
- 10 YR Warranty