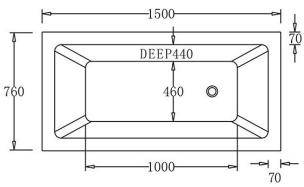

# Bari Drop-In Bath

| Code    | Size                   | Capacity   | Net Weight | Gross Weight |
|---------|------------------------|------------|------------|--------------|
| BTB1500 | 1500mm x 760mm x 440mm | 280 Litres | 18 Kg      | 23 Kg        |

#### **Additional Information:**

- In order to fully benefit from warranty claims, please ensure products are installed by a licensed plumber.
- All measurements are in millimeters.
- -Dimensions are nominal and subject to normal manufacturing variations. Please
- allow +/- 15 mm tolerance.
- For mark-ups & roughing-in, always use actual product measurement.
- Specifications may vary without notice as part of our continuous improvement practices.