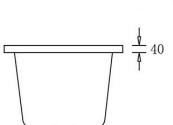

# Bari Drop-In Bath

| Code    | Size                   | Capacity   | Net Weight | Gross Weight |
|---------|------------------------|------------|------------|--------------|
| BTB1500 | 1500mm x 760mm x 440mm | 280 Litres | 18 Kg      | 23 Kg        |