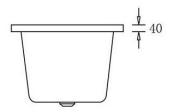

## SPECIFICATIONS

| Code    | Size                   | Capacity   | Net Weight | Gross Weight |
|---------|------------------------|------------|------------|--------------|
| BTB1660 | 1660mm x 760mm x 440mm | 315 Litres | 20 Kg      | 25 Kg        |

#### Additional Information:

- In order to fully benefit from warranty claims, please ensure products are installed by a licensed plumber.
- All measurements are in millimeters.
- -Dimensions are nominal and subject to normal manufacturing variations. Please
- allow +/- 15 mm tolerance.
- For mark-ups & roughing-in, always use actual product measurement.
- Specifications may vary without notice as part of our continuous improvement practices.