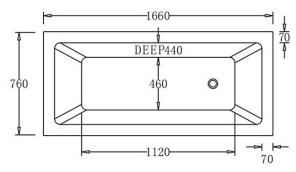

## SPECIFICATIONS

| Code    | Size                   | Capacity   | Net Weight | Gross Weight |
|---------|------------------------|------------|------------|--------------|
| BTB1660 | 1660mm x 760mm x 440mm | 315 Litres | 20 Kg      | 25 Kg        |

#### Additional Information:

- In order to fully benefit from warranty claims, please ensure products are installed by a licensed plumber.
- All measurements are in millimeters.
- -Dimensions are nominal and subject to normal manufacturing variations. Please
- allow +/- 15 mm tolerance.
- For mark-ups & roughing-in, always use actual product measurement.
- Specifications may vary without notice as part of our continuous improvement practices.