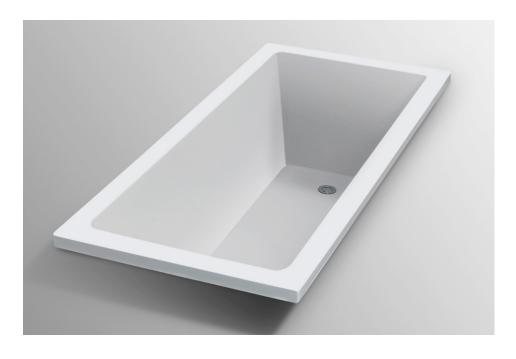

# Bari Drop-In Bath

#### **FEATURES**

- Classic inset design
- UV Stablised Sanitary grade acrylic
- Lumbar support
- Fittings/Pop up is not included
- 10 YR Warranty