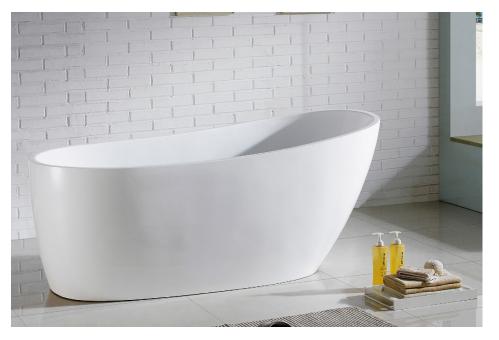

## Dublin Freestanding Bath

#### FEATURES

- Modern slim edge design
- Internal steel support frame
- UV Stablised Sanitary grade acrylic
- Adjustable steel legs
- Lumbar support
- Fittings/Pop up is not included
- 10 YR Warranty

#### COLORS

Gloss white