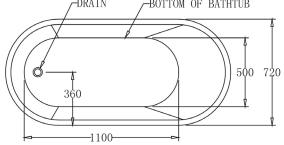

# CodeSizeCapacityNet WeightGross WeightBTD17001700mm x 720mm x 720mm300 Litres41 Kg50 Kg

#### 1700 1700 1700 1700 1720 1720 1720 1720 1720 100 1220 DRAIN BOTTOM OF BATHTUB