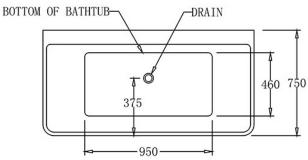

# Florence Back to Wall Bath

**SPECIFICATIONS** 

| Code    | Size                   | Capacity   | Net Weight | Gross Weight |
|---------|------------------------|------------|------------|--------------|
| BTF1400 | 1400mm x 750mm x 590mm | 265 Litres | 42 Kg      | 50 Kg        |

#### Additional Information:

590

- In order to fully benefit from warranty claims, please ensure products are installed by a licensed plumber.

- All measurements are in millimeters.

-Dimensions are nominal and subject to normal manufacturing variations. Please

allow +/- 15 mm tolerance.

- For mark-ups & roughing-in, always use actual product measurement.

- Specifications may vary without notice as part of our continuous improvement practices.