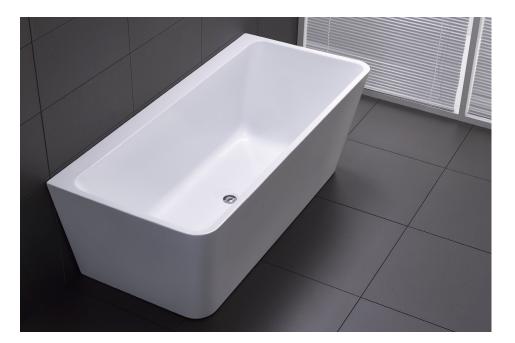

# Florence Back to Wall Bath

**SPECIFICATIONS** 

| Code    | Size                   | Capacity   | Net Weight | Gross Weight |
|---------|------------------------|------------|------------|--------------|
| BTF1400 | 1400mm x 750mm x 590mm | 265 Litres | 42 Kg      | 50 Kg        |

### FEATURES

- Modern slim edge design
- Internal steel support frame
- UV Stablised Sanitary grade acrylic
- Adjustable steel legs
- Lumbar support
- Fittings/Pop up is not included
- 10 YR Warranty

#### COLORS

Gloss white