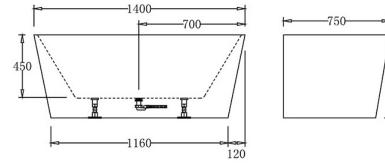

# Florence Back to Wall Bath

**SPECIFICATIONS** 

| Code    | Size                   | Capacity   | Net Weight | Gross Weight |
|---------|------------------------|------------|------------|--------------|
| BTF1400 | 1400mm x 750mm x 590mm | 265 Litres | 42 Kg      | 50 Kg        |

#### Additional Information:

590

- In order to fully benefit from warranty claims, please ensure products are installed by a licensed plumber.

- All measurements are in millimeters.

-Dimensions are nominal and subject to normal manufacturing variations. Please

allow +/- 15 mm tolerance.

- For mark-ups & roughing-in, always use actual product measurement.

- Specifications may vary without notice as part of our continuous improvement practices.