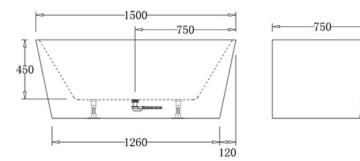

## **SPECIFICATIONS**

| Code             | Size                   | Capacity   | Net Weight | Gross Weight |
|------------------|------------------------|------------|------------|--------------|
| BTF1500<br>BLACK | 1500mm x 750mm x 600mm | 295 Litres | 45 Kg      | 53 Kg        |

#### Additional Information:

600

- In order to fully benefit from warranty claims, please ensure products are installed by a licensed plumber.

- All measurements are in millimeters.

-Dimensions are nominal and subject to normal manufacturing variations. Please

allow +/- 15 mm tolerance.

- For mark-ups & roughing-in, always use actual product measurement.

- Specifications may vary without notice as part of our continuous improvement practices.