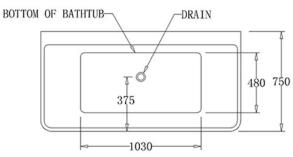

## **SPECIFICATIONS**

| Code             | Size                   | Capacity   | Net Weight | Gross Weight |
|------------------|------------------------|------------|------------|--------------|
| BTF1500<br>BLACK | 1500mm x 750mm x 600mm | 295 Litres | 45 Kg      | 53 Kg        |

#### Additional Information:

600

- In order to fully benefit from warranty claims, please ensure products are installed by a licensed plumber.

- All measurements are in millimeters.

-Dimensions are nominal and subject to normal manufacturing variations. Please

allow +/- 15 mm tolerance.

- For mark-ups & roughing-in, always use actual product measurement.

- Specifications may vary without notice as part of our continuous improvement practices.