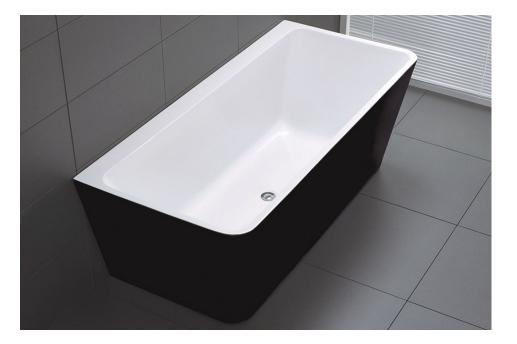

# Florence Back to Wall Bath

## **SPECIFICATIONS**

| Code             | Size                   | Capacity   | Net Weight | Gross Weight |
|------------------|------------------------|------------|------------|--------------|
| BTF1500<br>BLACK | 1500mm x 750mm x 600mm | 295 Litres | 45 Kg      | 53 Kg        |

#### COLORS

Gloss Black & White