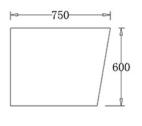

#### **SPECIFICATIONS**

| Code    | Size                   | Capacity   | Net Weight | Gross Weight |
|---------|------------------------|------------|------------|--------------|
| BTF1500 | 1500mm x 750mm x 600mm | 295 Litres | 45 Kg      | 53 Kg        |

#### **Additional Information:**

- In order to fully benefit from warranty claims, please ensure products are installed by a licensed plumber.
- All measurements are in millimeters.
- -Dimensions are nominal and subject to normal manufacturing variations. Please

allow +/- 15 mm tolerance.

- For mark-ups & roughing-in, always use actual product measurement.
- Specifications may vary without notice as part of our continuous improvement practices.