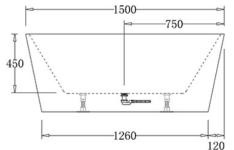

#### **SPECIFICATIONS**

| Code    | Size                   | Capacity   | Net Weight | Gross Weight |
|---------|------------------------|------------|------------|--------------|
| BTF1500 | 1500mm x 750mm x 600mm | 295 Litres | 45 Kg      | 53 Kg        |

#### **Additional Information:**

- In order to fully benefit from warranty claims, please ensure products are installed by a licensed plumber.
- All measurements are in millimeters.
- -Dimensions are nominal and subject to normal manufacturing variations. Please

allow +/- 15 mm tolerance.

- For mark-ups & roughing-in, always use actual product measurement.
- Specifications may vary without notice as part of our continuous improvement practices.