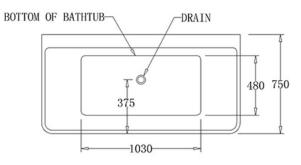

## **INSTALLATION MANUAL**

#### **Additional Information:**

- In order to fully benefit from warranty claims, please ensure products are installed by a licensed plumber.
- All measurements are in millimeters.
- -Dimensions are nominal and subject to normal manufacturing variations. Please

allow +/- 15 mm tolerance.

- For mark-ups & roughing-in, always use actual product measurement.
- Specifications may vary without notice as part of our continuous improvement practices.