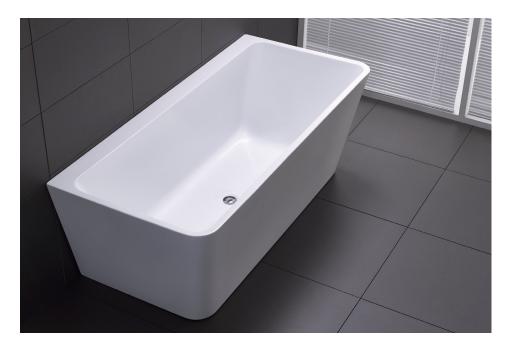

# Florence Back to Wall Bath

#### **FEATURES**

- Modern slim edge design
- Internal steel support frame
- UV Stablised Sanitary grade acrylic
- Adjustable steel legs
- Lumbar support
- Fittings/Pop up is not included
- 10 YR Warranty

### **COLORS**

· Gloss white