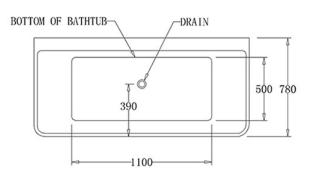

# **SPECIFICATIONS**

| Code             | Size                   | Capacity   | Net Weight | Gross Weight |
|------------------|------------------------|------------|------------|--------------|
| BTF1700<br>BLACK | 1700mm x 780mm x 600mm | 345 Litres | 48 Kg      | 57 Kg        |

#### Additional Information:

- In order to fully benefit from warranty claims, please ensure products are installed by a licensed plumber.

- All measurements are in millimeters.

-Dimensions are nominal and subject to normal manufacturing variations. Please

allow +/- 15 mm tolerance.

- For mark-ups & roughing-in, always use actual product measurement.

- Specifications may vary without notice as part of our continuous improvement practices.