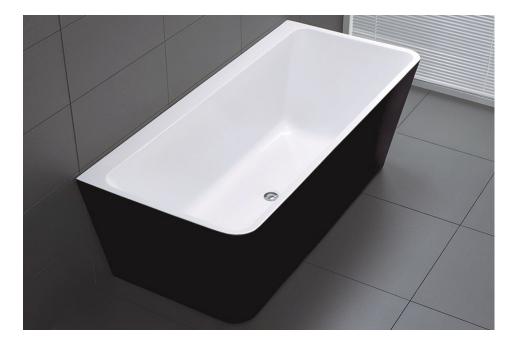

# Florence Back to Wall Bath



# **SPECIFICATIONS**

| Code             | Size                   | Capacity   | Net Weight | Gross Weight |
|------------------|------------------------|------------|------------|--------------|
| BTF1700<br>BLACK | 1700mm x 780mm x 600mm | 345 Litres | 48 Kg      | 57 Kg        |



### FEATURES

- Modern slim edge design
- Internal steel support frame
- UV Stablised Sanitary grade acrylic
- Adjustable steel legs
- Lumbar support
- Fittings/Pop up is not included
- 10 YR Warranty

#### COLORS

Gloss Black & White

# 



1700

### **MAINTENANCE & CARE**

- Clean with mild soapy water using a microfibre cloth after every use.
- Do not use harsh and abrasive detergents, liquids, or pastes.
- Do not use excessive pressure while cleaning.
- Add essential oils only after the water has run in