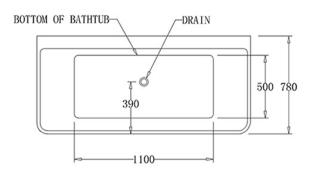

## **INSTALLATION MANUAL**

#### **Additional Information:**

- In order to fully benefit from warranty claims, please ensure products are installed by a licensed plumber.
- All measurements are in millimeters.
- -Dimensions are nominal and subject to normal manufacturing variations. Please

allow +/- 15 mm tolerance.

- For mark-ups & roughing-in, always use actual product measurement.
- Specifications may vary without notice as part of our continuous improvement practices.