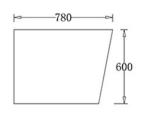

#### **SPECIFICATIONS**

| Code    | Size                   | Capacity   | Net Weight | Gross Weight |
|---------|------------------------|------------|------------|--------------|
| BTF1700 | 1700mm x 780mm x 600mm | 345 Litres | 48 Kg      | 57 Kg        |

#### **Additional Information:**

- In order to fully benefit from warranty claims, please ensure products are installed by a licensed plumber.
- All measurements are in millimeters.
- -Dimensions are nominal and subject to normal manufacturing variations. Please

allow +/- 15 mm tolerance.

- For mark-ups & roughing-in, always use actual product measurement.
- Specifications may vary without notice as part of our continuous improvement practices.