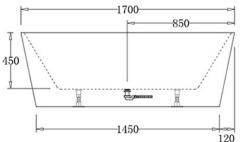

#### **SPECIFICATIONS**

| Code    | Size                   | Capacity   | Net Weight | Gross Weight |
|---------|------------------------|------------|------------|--------------|
| BTF1700 | 1700mm x 780mm x 600mm | 345 Litres | 48 Kg      | 57 Kg        |

#### **Additional Information:**

- In order to fully benefit from warranty claims, please ensure products are installed by a licensed plumber.
- All measurements are in millimeters.
- -Dimensions are nominal and subject to normal manufacturing variations. Please

allow +/- 15 mm tolerance.

- For mark-ups & roughing-in, always use actual product measurement.
- Specifications may vary without notice as part of our continuous improvement practices.