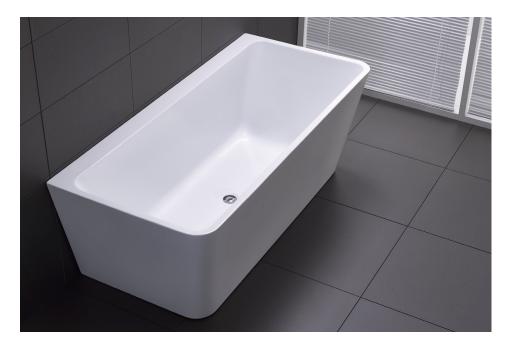

# Florence Back to Wall Bath

#### **SPECIFICATIONS**

| Code    | Size                   | Capacity   | Net Weight | Gross Weight |
|---------|------------------------|------------|------------|--------------|
| BTF1700 | 1700mm x 780mm x 600mm | 345 Litres | 48 Kg      | 57 Kg        |