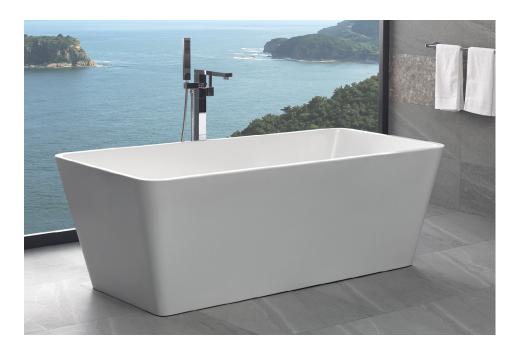

# Turin Freestanding Bath

#### **FEATURES**

- Modern slim edge design
- Internal steel support frame
- UV Stablised Sanitary grade acrylic
- Adjustable steel legs
- Lumbar support
- Fittings/Pop up is not included
- 10 YR Warranty

### **COLORS**

· Gloss white