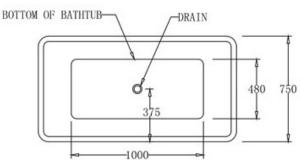

# **INSTALLATION MANUAL**

#### Additional Information:

- In order to fully benefit from warranty claims, please ensure products are installed by a licensed plumber.
- All measurements are in millimeters.
- -Dimensions are nominal and subject to normal manufacturing variations. Please

allow +/- 15 mm tolerance.

- For mark-ups & roughing-in, always use actual product measurement.
- Specifications may vary without notice as part of our continuous improvement practices.