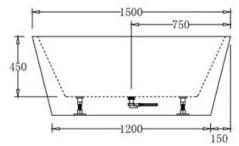

#### **SPECIFICATIONS**

| Code    | Size                   | Capacity   | Net Weight | Gross Weight |
|---------|------------------------|------------|------------|--------------|
| BTT1500 | 1500mm x 750mm x 600mm | 315 Litres | 43 Kg      | 50 Kg        |

#### Additional Information:

- In order to fully benefit from warranty claims, please ensure products are installed by a licensed plumber.
- All measurements are in millimeters.
- -Dimensions are nominal and subject to normal manufacturing variations. Please

allow +/- 15 mm tolerance.

- For mark-ups & roughing-in, always use actual product measurement.
- Specifications may vary without notice as part of our continuous improvement practices.