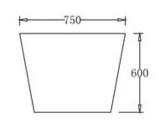

#### **SPECIFICATIONS**

| Code    | Size                   | Capacity   | Net Weight | Gross Weight |
|---------|------------------------|------------|------------|--------------|
| BTT1500 | 1500mm x 750mm x 600mm | 315 Litres | 43 Kg      | 50 Kg        |

#### Additional Information:

- In order to fully benefit from warranty claims, please ensure products are installed by a licensed plumber.
- All measurements are in millimeters.
- -Dimensions are nominal and subject to normal manufacturing variations. Please

allow +/- 15 mm tolerance.

- For mark-ups & roughing-in, always use actual product measurement.
- Specifications may vary without notice as part of our continuous improvement practices.