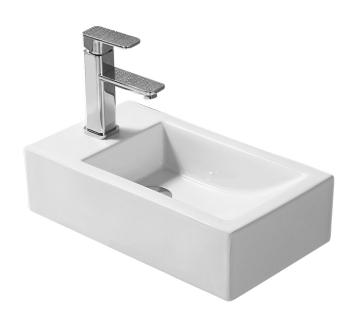

# Wall Hung Basin- BA200L

### **Features:**

- Sleek rectangular design
- Wall mount / above counter installation, ideal for compact bathrooms
- Left hand-side tap hole
- Gloss white finish
- Superior vitreous china
- No overflow
- One tap hole
- Suits 32 mm drain waste without overflow (not included)
- Mixer tap & waste not included (sold separately)