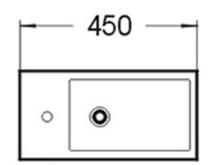

# Wall Hung Basin- BA200L

### **Features:**

- Sleek rectangular design
- Wall mount / above counter installation, ideal for compact bathrooms
- Left hand-side tap hole
- Gloss white finish
- Superior vitreous china
- No overflow
- One tap hole
- Suits 32 mm drain waste without overflow (not included)
- Mixer tap & waste not included (sold separately)

#### **Additional Information**

- Product installation should be in accordance with the relevant standards.
- In order to fully benefit from warranty claims, please ensure products are installed by a licensed plumber
- All measurements are in millimeters.
- -Dimensions are nominal and subject to normal ceramic manufacturing variations. Please allow +/- 15 mm tolerance.
- For mark-ups & roughing-in, always use actual product measurement.
- Specifications may vary without notice as part of our continuous improvement practices.