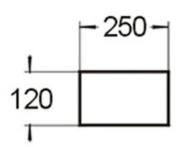

# Wall Hung Basin- BA200L

### **Features:**

- Sleek rectangular design
- Wall mount / above counter installation, ideal for compact bathrooms
- Left hand-side tap hole
- Gloss white finish
- Superior vitreous china
- No overflow
- One tap hole
- Suits 32 mm drain waste without overflow (not included)
- Mixer tap & waste not included (sold separately)

#### **Additional Information**

- Product installation should be in accordance with the relevant standards.
- In order to fully benefit from warranty claims, please ensure products are installed by a licensed plumber
- All measurements are in millimeters.
- -Dimensions are nominal and subject to normal ceramic manufacturing variations. Please allow +/- 15 mm tolerance.
- For mark-ups & roughing-in, always use actual product measurement.
- Specifications may vary without notice as part of our continuous improvement practices.