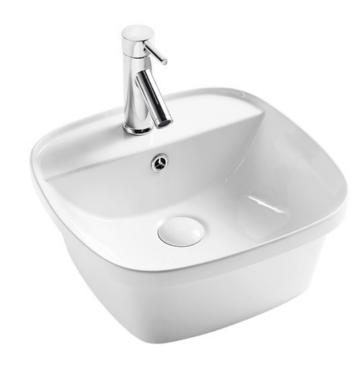

# Drop-In Basin- BA330

### **Features:**

- Unique curved square design
- Drop-in installation
- Sleek thin-edge profile
- Gloss white finish
- Superior vitreous china
- Chrome-plated plastic overflow cap/ring included
- One tap hole
- Suits 32 mm drain waste with overflow (not included)
- Mixer tap & waste not included (sold separately)