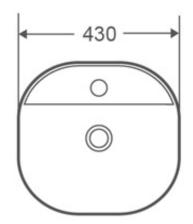

#### **Additional Information**

- Product installation should be in accordance with the relevant standards.
- In order to fully benefit from warranty claims, please ensure products are installed by a licensed plumber.
- All measurements are in millimeters.
- -Dimensions are nominal and subject to normal ceramic manufacturing variations. Please allow +/- 15 mm tolerance.
- For mark-ups & roughing-in, always use actual product measurement.
- Specifications may vary without notice as part of our continuous improvement practices.