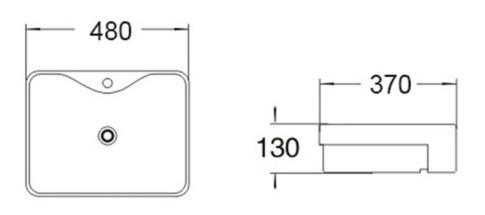

- All measurements are in millimeters.

-Dimensions are nominal and subject to normal ceramic manufacturing variations. Please allow +/- 15 mm tolerance.

- For mark-ups & roughing-in, always use actual product measurement.