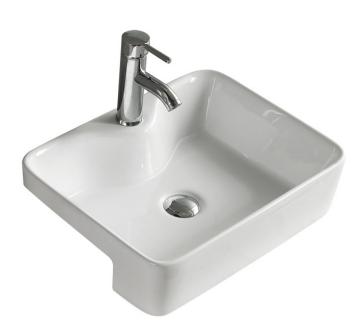

## Features:

- Sleek rectangular design with soft edges
- Semi-recessed installation
- Gloss white finish
- Superior vitreous china
- No overflow
- One tap hole
- Suits 32 mm drain waste without overflow (not included)
- Mixer tap & waste not included (sold separately)