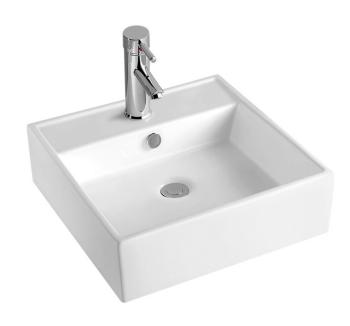

## Above Counter Basin- BA410

### **Features:**

- Sleek square design
- Above counter installation
- Gloss white finish
- Superior vitreous china
- Chrome-plated plastic overflow cap/ring included
- One tap hole
- Suits 32 mm drain waste with overflow (not included)
- Mixer tap & waste not included (sold separately)