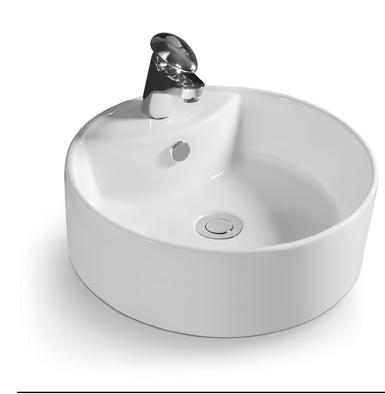

## Above Counter Basin - BA420

### **Features:**

- Classic, symmetrical design
- Above counter installation
- Sleek thin-edge profile
- Gloss white finish
- Superior vitreous china
- Chrome-plated plastic overflow cap/ring included
- One tap hole
- Suits 32 mm drain waste with overflow (not included)
- Mixer tap & waste not included (sold separately)