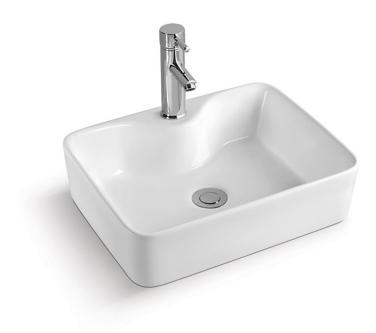

## Above Counter Basin- BA430

### **Features:**

- Sleek rectangular design with soft edges
- Above counter installation
- Gloss white finish
- Superior vitreous china
- No overflow
- One tap hole
- Suits 32 mm drain waste without overflow (not included)
- Mixer tap & waste not included (sold separately)