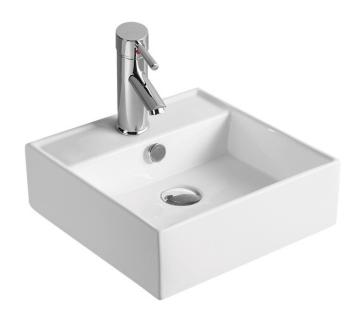

## Above Counter Basin - BA440

### **Features:**

- Sleek square design
- Above counter installation
- Gloss white finish
- Superior vitreous china
- Chrome-plated plastic overflow cap/ring included
- One tap hole
- Suits 32 mm drain waste with overflow (not included)
- Mixer tap & waste not included (sold separately)