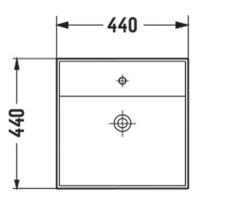

- All measurements are in millimeters.

-Dimensions are nominal and subject to normal ceramic manufacturing variations. Please allow +/- 15 mm tolerance.

- For mark-ups & roughing-in, always use actual product measurement.

- Specifications may vary without notice as part of our continuous improvement practices.