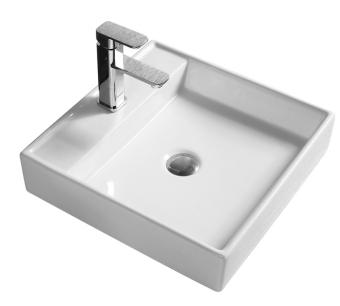

## Features:

- Sleek square design
- Above counter installation
- Gloss white finish
- Superior vitreous china
- No overflow
- One tap hole
- Suits 32 mm drain waste without overflow (not included)
- Mixer tap & waste not included (sold separately)