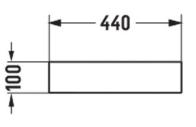

- All measurements are in millimeters.

-Dimensions are nominal and subject to normal ceramic manufacturing variations. Please allow +/- 15 mm tolerance.

- For mark-ups & roughing-in, always use actual product measurement.

- Specifications may vary without notice as part of our continuous improvement practices.