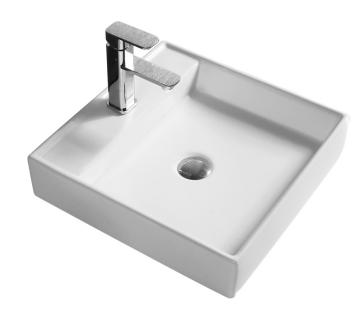

# Above Counter Basin-BA450MW

### Features:

- Sleek square design
- Above counter installation
- Matte white finish
- Superior vitreous china
- No overflow
- One tap hole
- Suits 32 mm drain waste without overflow (not included)
- Mixer tap & waste not included (sold separately)