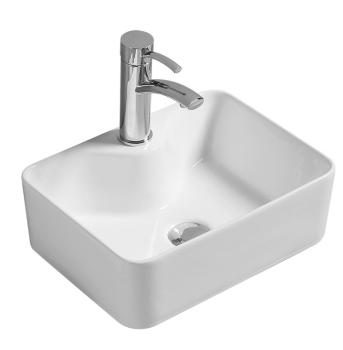

## Features:

- Sleek rentangular design with soft edges
- Above counter installation
- Gloss white finish
- Superior vitreous china
- No overflow
- One tap hole
- Suits 32 mm drain waste without overflow (not included)
- Mixer tap & waste not included (sold separately)