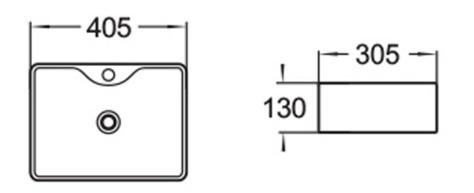

- All measurements are in millimeters.

-Dimensions are nominal and subject to normal ceramic manufacturing variations. Please allow +/- 15 mm tolerance.

- For mark-ups & roughing-in, always use actual product measurement.