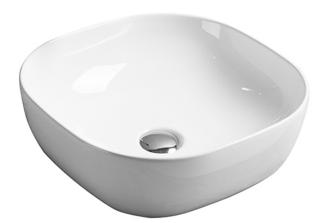

## Features:

- Unique curved square shape
- Sleek thin-edge design
- Above counter installation
- Gloss white finish
- Superior vitreous china
- No tap hole or overflow
- Suits 32 mm drain waste without overflow (not included)
- Mixer tap & waste not included (sold separately)