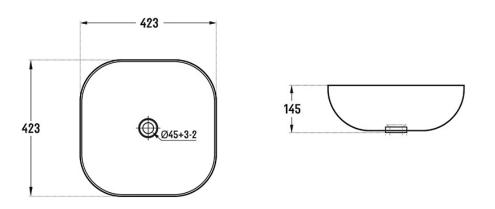

- All measurements are in millimeters.

-Dimensions are nominal and subject to normal ceramic manufacturing variations. Please allow +/- 15 mm tolerance.

- For mark-ups & roughing-in, always use actual product measurement.