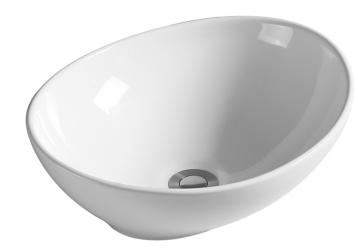

## Above Counter Basin- BA550

### **Features:**

- Aesthetic and timeless oval design
- Above counter installation
- Gloss white finish
- Superior vitreous china
- No tap hole or overflow
- Suits 32 mm drain waste without overflow (not included)
- Mixer tap & waste not included (sold separately)