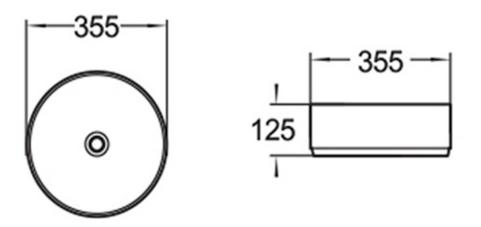

- All measurements are in millimeters.

-Dimensions are nominal and subject to normal ceramic manufacturing variations. Please allow +/- 15 mm tolerance.

- For mark-ups & roughing-in, always use actual product measurement.

- Specifications may vary without notice as part of our continuous improvement practices.