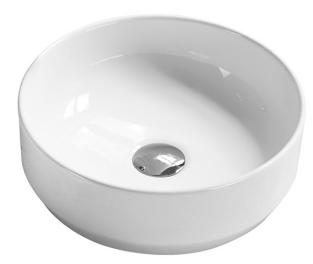

## Features:

- Classic, symmetrical round design
- Above counter installation
- Gloss white finish
- Superior vitreous china
- No tap hole or overflow
- Suits 32 mm drain waste without overflow (not included)
- Mixer tap & waste not included (sold separately)