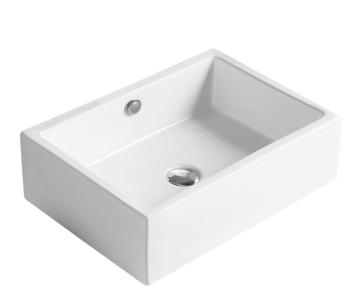

## Features:

- Sleek rectangle design
- Above counter installation
- Gloss white finish
- Superior vitreous china
- Chrome-plated plastic overflow cap/ring included
- No tap hole
- Suits 32 mm drain waste with overflow (not included)
- Mixer tap & waste not included (sold separately)