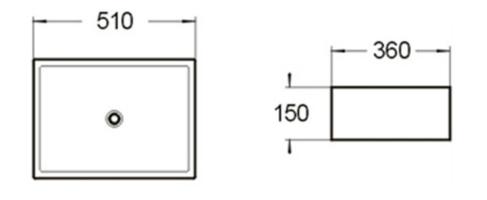

- All measurements are in millimeters.

-Dimensions are nominal and subject to normal ceramic manufacturing variations. Please allow +/- 15 mm tolerance.

- For mark-ups & roughing-in, always use actual product measurement.