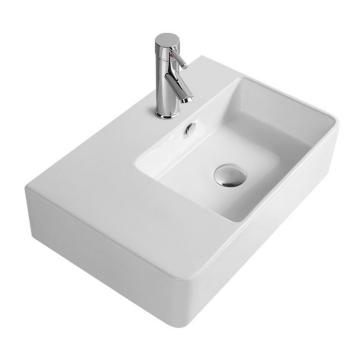

## Features:

- Rectangular design with soft edges
- Wall mount / above counter installation, ideal for compact bathrooms
- Right hand-side bowl
- Gloss white finish
- Superior vitreous china
- Chrome-plated plastic overflow cap/ring included
- One tap hole
- Suits 32 mm drain waste with overflow (not included)
- Mixer tap & waste not included (sold separately)