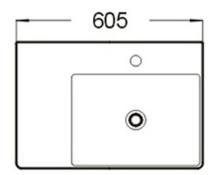

- All measurements are in millimeters.

-Dimensions are nominal and subject to normal ceramic manufacturing variations. Please allow +/- 15 mm tolerance.

- For mark-ups & roughing-in, always use actual product measurement.

- Specifications may vary without notice as part of our continuous improvement practices.