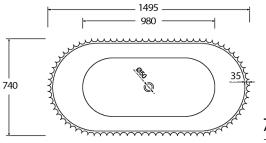

### Specifications

| Code    | Size                   | Capacity   | Net Weight | Gross<br>Weight |
|---------|------------------------|------------|------------|-----------------|
| BTC1500 | 1495mm x 740mm x 590mm | 270 Litres | 39 Kg      | 44 Kg           |