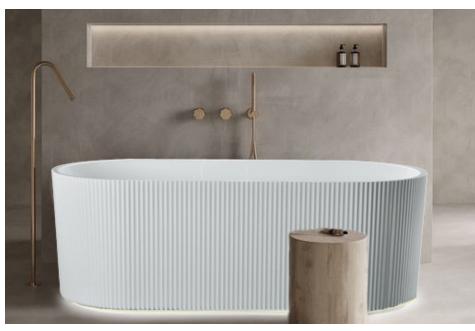

# Cairo Freestanding Bath

- Fluted exterior design
- Internal steel support frame
- UV-stablised sanitary grade acrylic
- Adjustable steel legs
- Lumbar support
- Fittings/Pop up is not included
- Inferior panel for LED strip (not included)
- 10 YR Warranty

#### Colours

Gloss white