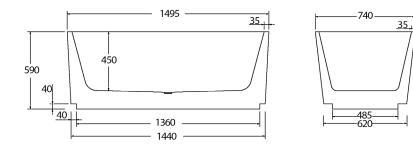

### Specifications

| Code    | Size                   | Capacity   | Net Weight | Gross<br>Weight |
|---------|------------------------|------------|------------|-----------------|
| BTC1500 | 1495mm x 740mm x 590mm | 270 Litres | 39 Kg      | 44 Kg           |