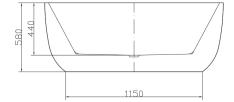

### **Specifications**

| Code    | Size                   | Capacity   | Net Weight | Gross<br>Weight |
|---------|------------------------|------------|------------|-----------------|
| BTP1500 | 1500mm x 720mm x 580mm | 270 Litres | 30 Kg      | 38 Kg           |