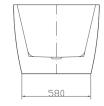

### **Specifications**

| Code    | Size                   | Capacity   | Net Weight | Gross<br>Weight |
|---------|------------------------|------------|------------|-----------------|
| BTP1500 | 1500mm x 720mm x 580mm | 270 Litres | 30 Kg      | 38 Kg           |