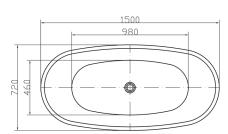

### **Specifications**

| Code    | Size                   | Capacity   | Net Weight | Gross<br>Weight |
|---------|------------------------|------------|------------|-----------------|
| BTP1500 | 1500mm x 720mm x 580mm | 270 Litres | 30 Kg      | 38 Kg           |