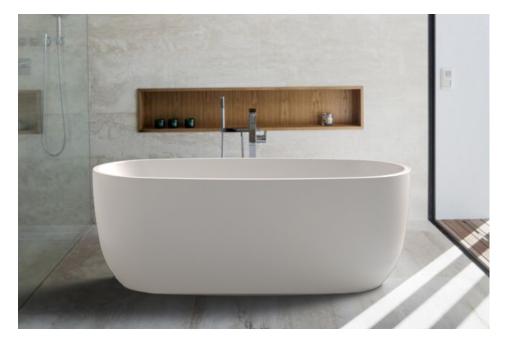

# Paris Freestanding Bath

#### **Features**

- Modern slim edge design
- Internal steel support frame
- UV Stablised Sanitary grade acrylic
- Adjustable steel legs
- Lumbar support
- Fittings/Pop up is not included
- 10 YR Warranty

#### Colours

- Gloss white
- Matt white