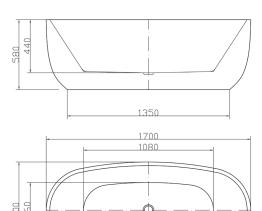

## **Specifications**

| Code    | Size                   | Capacity   | Net Weight | Gross<br>Weight |
|---------|------------------------|------------|------------|-----------------|
| BTP1700 | 1700mm x 800mm x 580mm | 320 Litres | 33 Kg      | 41 Kg           |

#### Additional Information:

- In order to fully benefit from warranty claims, please ensure products are installed by a licensed plumber.
- All measurements are in millimeters.
- -Dimensions are nominal and subject to normal manufacturing variations. Please

allow +/- 15 mm tolerance.

- For mark-ups & roughing-in, always use actual product measurement.
- Specifications may vary without notice as part of our continuous improvement practices.