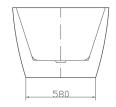

## **Specifications**

| Code    | Size                   | Capacity   | Net Weight | Gross<br>Weight |
|---------|------------------------|------------|------------|-----------------|
| BTP1700 | 1700mm x 800mm x 580mm | 320 Litres | 33 Kg      | 41 Kg           |

#### Additional Information:

- In order to fully benefit from warranty claims, please ensure products are installed by a licensed plumber.
- All measurements are in millimeters.
- -Dimensions are nominal and subject to normal manufacturing variations. Please

allow +/- 15 mm tolerance.

- For mark-ups & roughing-in, always use actual product measurement.
- Specifications may vary without notice as part of our continuous improvement practices.