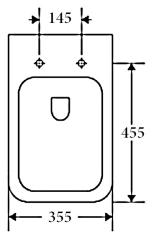

# TOP VIEW

- All measurements are in millimeters.

-Dimensions are nominal and subject to normal ceramic manufacturing variations. Please allow +/- 15 mm tolerance.

- For mark-ups & roughing-in, always use actual product measurement.