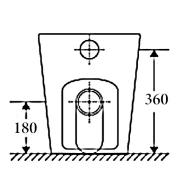

SIDE VIEW

BACK VIEW

- All measurements are in millimeters.

-Dimensions are nominal and subject to normal ceramic manufacturing variations. Please allow +/- 15 mm tolerance.

- For mark-ups & roughing-in, always use actual product measurement.