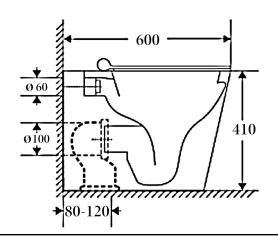

## Details:

| Cistern | Geberit Package and R&T package available (extra     |
|---------|------------------------------------------------------|
|         | cost)                                                |
| Pan     | Fast Flow Rimless design                             |
| Traps   | Universal - compatible with S or P-trap installation |
| Seat    | UF quick release soft closing seat                   |
| WELS    | 4 Star rated, 4.5L/3L (3.5L average flush)           |
| Setout  | 80-120mm                                             |
|         | Extendable to 160-185mm (pipe: AD17, extra cost)     |
|         |                                                      |

SIDE VIEW

BACK VIEW

- All measurements are in millimeters.

-Dimensions are nominal and subject to normal ceramic manufacturing variations. Please allow +/- 15 mm tolerance.

- For mark-ups & roughing-in, always use actual product measurement.