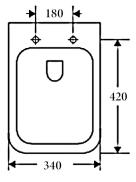

# TOP VIEW

- All measurements are in millimeters.

-Dimensions are nominal and subject to normal ceramic manufacturing variations. Please allow +/- 15 mm tolerance.

- For mark-ups & roughing-in, always use actual product measurement.