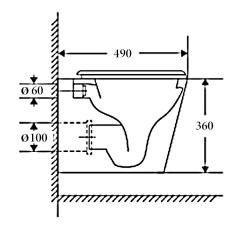

SIDE VIEW

**BACK VIEW** 

- All measurements are in millimeters.

-Dimensions are nominal and subject to normal ceramic manufacturing variations. Please allow +/- 15 mm tolerance.

- For mark-ups & roughing-in, always use actual product measurement.