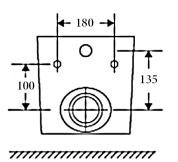

SIDE VIEW

**BACK VIEW** 

- All measurements are in millimeters.

-Dimensions are nominal and subject to normal ceramic manufacturing variations. Please allow +/- 15 mm tolerance.

- For mark-ups & roughing-in, always use actual product measurement.