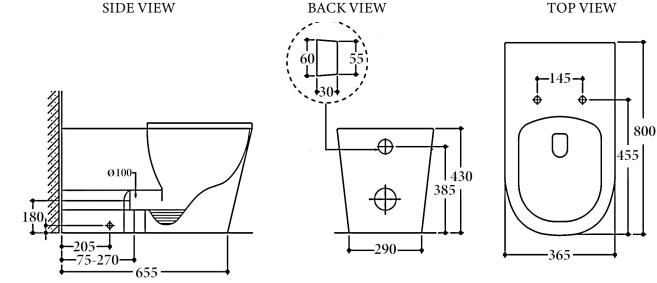

| Pan    | Fast Flow Rimless design                             |
|--------|------------------------------------------------------|
| Traps  | Universal - compatible with S or P-trap installation |
| Seat   | UF seat                                              |
| WELS   | 4 Star rated, 4.5L/3L (3.5L average flush)           |
| Setout | 75-270mm                                             |
|        |                                                      |

- All measurements are in millimeters.

-Dimensions are nominal and subject to normal ceramic manufacturing variations. Please allow +/- 15 mm tolerance.

- For mark-ups & roughing-in, always use actual product measurement.