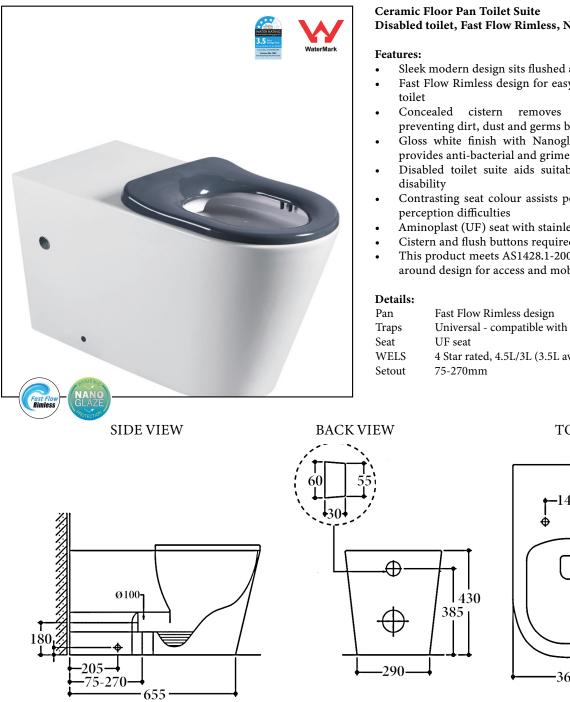

Disabled toilet, Fast Flow Rimless, Nanoglaze protection

- Sleek modern design sits flushed against the wall
- Fast Flow Rimless design for easy-to-clean and hygienic
- Concealed cistern removes hard-to-reach areas preventing dirt, dust and germs build-up
- Gloss white finish with Nanoglaze surface protection provides anti-bacterial and grime-resistant qualities
- Disabled toilet suite aids suitability for persons with
- Contrasting seat colour assists persons with vision and
- Aminoplast (UF) seat with stainless steel hinges
- Cistern and flush buttons required (sold externally)
- This product meets AS1428.1-2009 Australian Standards around design for access and mobility

| Pan    | Fast Flow Rimless design                             |
|--------|------------------------------------------------------|
| Traps  | Universal - compatible with S or P-trap installation |
| Seat   | UF seat                                              |
| WELS   | 4 Star rated, 4.5L/3L (3.5L average flush)           |
| Setout | 75-270mm                                             |
|        |                                                      |

- All measurements are in millimeters.

-Dimensions are nominal and subject to normal ceramic manufacturing variations. Please allow +/- 15 mm tolerance.

- For mark-ups & roughing-in, always use actual product measurement.