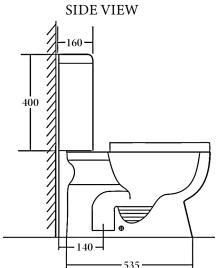

## York Toilet Suite - T6009S

(S-Trap)



# Ceramic Close Coupled Toilet Suite Nanoglaze protection

#### Features:

- Economical and easy-to-install toilet suite
- Gloss white finish with Nanoglaze surface protection provides anti-bacterial and grime-resistant qualities
- Large round easy-to-use flush button
- Thermoplastic (PP) quick release soft closing seat cover with stainless steel hinges

#### **Details:**

Cistern Bottom right inlet point

(Universal inlet - compatible with back entry or

bottom left inlet point - extra cost)

Pan Nano glaze protection Traps S-trap installation

Seat PP quick release soft closing seat
Wels 4 Star rated, 4.5L/3L (3.5L average flush)

Setout 140mm (S-Trap)







### **Additional Information**

- Installation should be in accordance with AS/ NZS3500 standards.
- In order to fully benefit from warranty claims, please ensure products are installed by a licensed plumber.
- All measurements are in millimeters.
- -Dimensions are nominal and subject to normal ceramic manufacturing variations. Please allow
- +/- 15 mm tolerance.
- For mark-ups & roughing-in, always use actual product measurement.
- Specifications may vary without notice as part of our continuous improvement practices.

#### Maintenance & Care

- Toilet seat cover can be removed for cleaning by pressing quick release buttons and lifting up.
- Clean with a toilet brush or soft cloth/sponge using warm water and mild soap or detergent.
- Do not use any abrasive cleaners, liquids or past