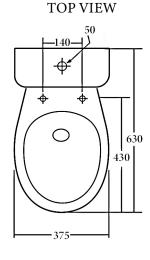

## York Toilet Suite - T6009S

(S-Trap)



# Ceramic Close Coupled Toilet Suite Nanoglaze protection

#### Features:

- Economical and easy-to-install toilet suite
- Gloss white finish with Nanoglaze surface protection provides anti-bacterial and grime-resistant qualities
- Large round easy-to-use flush button
- Thermoplastic (PP) quick release soft closing seat cover with stainless steel hinges

#### **Details:**

Cistern Bottom right inlet point

(Universal inlet - compatible with back entry or

bottom left inlet point - extra cost)

Pan Nano glaze protection Traps S-trap installation

Seat PP quick release soft closing seat
Wels 4 Star rated, 4.5L/3L (3.5L average flush)

Setout 140mm (S-Trap)







### **Additional Information**

- Installation should be in accordance with AS/ NZS3500 standards.
- In order to fully benefit from warranty claims, please ensure products are installed by a licensed plumber.
- All measurements are in millimeters.
- -Dimensions are nominal and subject to normal ceramic manufacturing variations. Please allow
- +/- 15 mm tolerance.
- For mark-ups & roughing-in, always use actual product measurement.
- Specifications may vary without notice as part of our continuous improvement practices.

#### Maintenance & Care

- Toilet seat cover can be removed for cleaning by pressing quick release buttons and lifting up.
- Clean with a toilet brush or soft cloth/sponge using warm water and mild soap or detergent.
- Do not use any abrasive cleaners, liquids or pastes.