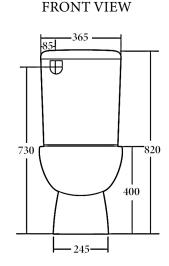

## York Toilet Suite - T6009S

(S-Trap)



# Ceramic Close Coupled Toilet Suite Nanoglaze protection

#### Features:

- Economical and easy-to-install toilet suite
- Gloss white finish with Nanoglaze surface protection provides anti-bacterial and grime-resistant qualities
- Large round easy-to-use flush button
- Thermoplastic (PP) quick release soft closing seat cover with stainless steel hinges

#### **Details:**

Cistern Bottom right inlet point

(Universal inlet - compatible with back entry or

bottom left inlet point - extra cost)

Pan Nano glaze protection Traps S-trap installation

Seat PP quick release soft closing seat
Wels 4 Star rated, 4.5L/3L (3.5L average flush)

Setout 140mm (S-Trap)







### **Additional Information**

- Installation should be in accordance with AS/ NZS3500 standards.
- In order to fully benefit from warranty claims, please ensure products are installed by a licensed plumber.
- All measurements are in millimeters.
- -Dimensions are nominal and subject to normal ceramic manufacturing variations. Please allow
- +/- 15 mm tolerance.
- For mark-ups & roughing-in, always use actual product measurement.
- Specifications may vary without notice as part of our continuous improvement practices.

#### Maintenance & Care

- Toilet seat cover can be removed for cleaning by pressing quick release buttons and lifting up.
- Clean with a toilet brush or soft cloth/sponge using warm water and mild soap or detergent.
- Do not use any abrasive cleaners, liquids or pastes