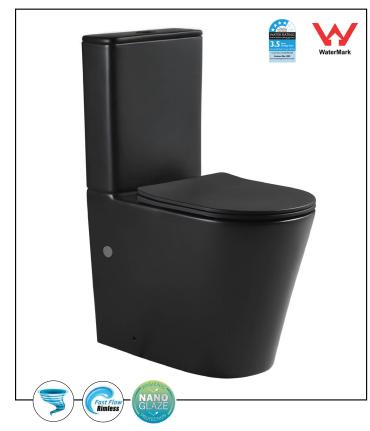

Matt Black

#### Features:

- Sleek modern design sits flushed against the wall
- Tornado Flush feature for a more efficient, thorough and quiet flush
- Fast Flow Rimless design for easy-to-clean and hygienic toilet
- Matt black finish with Nanoglaze surface protection provides anti-bacterial and grime-resistant qualities
- Large round easy-to-use flush button
- Aminoplast (UF) quick release soft closing seat cover with stainless steel hinges