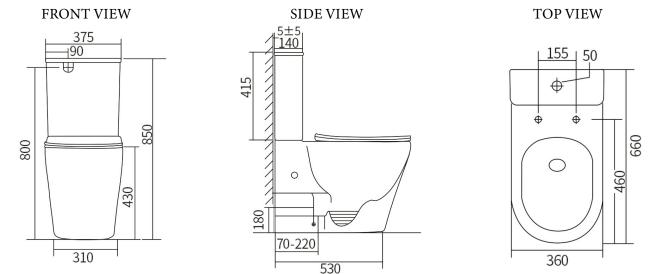

- All measurements are in millimeters.

-Dimensions are nominal and subject to normal ceramic manufacturing variations. Please allow +/- 15 mm tolerance.

- For mark-ups & roughing-in, always use actual product measurement.