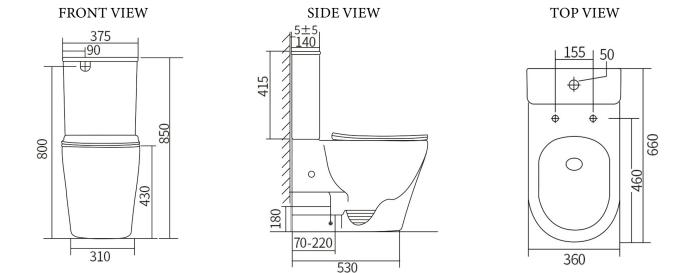

#### Details:

| Cistern | Universal inlet - compatible with back entry or      |
|---------|------------------------------------------------------|
|         | bottom left/right inlet point                        |
| Pan     | Rimless - Tornado design with Nano glaze protection  |
| Traps   | Universal - compatible with S or P-trap installation |
| Seat    | UF quick release soft closing seat                   |
| Wels    | 4 Star rated, 4.5L/3L (3.5L average flush)           |
| Setout  | 70 - 170mm                                           |
|         | Extendable to 220 mm (pipe: AD17, extra cost)        |
|         |                                                      |

- All measurements are in millimeters.

-Dimensions are nominal and subject to normal ceramic manufacturing variations. Please allow +/- 15 mm tolerance.

- For mark-ups & roughing-in, always use actual product measurement.