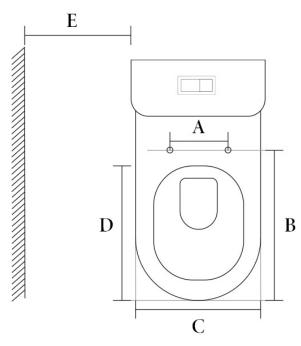

## Electronic Bidet Seat

Compatibility with non-Noveen toilet pans

NOVEEN bidet toilet seats can be installed to non-NOVEEN toilets that have compatible dimensions. Use the following guide to see if your toilet can accommodate the NOVEEN electronic bidet seat.

| DIMENSION |              | DESCRIPTION                                                          | NOTES                                                                                                      |
|-----------|--------------|----------------------------------------------------------------------|------------------------------------------------------------------------------------------------------------|
| А         | 130 - 190 mm | Distance between the toilet seat mounting holes                      | Ensure that the holes will accommodate the bidet seat as the space between seat mounting holes may vary.   |
| В         | 434 - 493 mm | Distance from the mounting holes to the front of the toilet pan      | If your measurement is shorter than this dimension, the seat will significantly overhang the rim.          |
| С         | 355 - 365 mm | Toilet pan width                                                     | If the width of your toilet pan is less than this dimension, the seat will significantly overhang the rim. |
| D         | > 350 mm     | Distance from the toilet bowl end to the front of the pan            | If your measurement is shorter than this dimension, the seat will not fit.                                 |
| E         | ≥ 100 mm     | Distance from the toilet suite and a wall, cabinet, or other fixture | Recommended minimum clearance for maneuverability and proper seat operation.                               |
| F         | ≥ 520 mm     | Distance from the base of the cistern to the front of the pan        | If your measurement is shorter than this dimension, the seat will not fit.                                 |