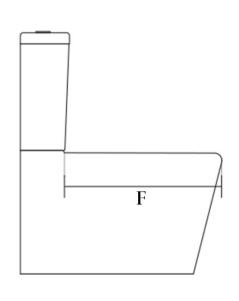

| DIMENSION |              | DESCRIPTION                                                          | NOTES                                                                                                      |
|-----------|--------------|----------------------------------------------------------------------|------------------------------------------------------------------------------------------------------------|
| А         | 130 - 190 mm | Distance between the toilet seat mounting holes                      | Ensure that the holes will accommodate the bidet seat as the space between seat mounting holes may vary.   |
| В         | 434 - 493 mm | Distance from the mounting holes to the front of the toilet pan      | If your measurement is shorter than this dimension, the seat will significantly overhang the rim.          |
| С         | 355 - 365 mm | Toilet pan width                                                     | If the width of your toilet pan is less than this dimension, the seat will significantly overhang the rim. |
| D         | > 350 mm     | Distance from the toilet bowl end to the front of the pan            | If your measurement is shorter than this dimension, the seat will not fit.                                 |
| E         | ≥ 100 mm     | Distance from the toilet suite and a wall, cabinet, or other fixture | Recommended minimum clearance for maneuverability and proper seat operation.                               |
| F         | ≥ 520 mm     | Distance from the base of the cistern to the front of the pan        | If your measurement is shorter than this dimension, the seat will not fit.                                 |