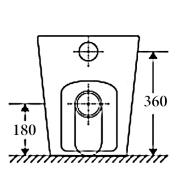

SIDE VIEW

BACK VIEW

- All measurements are in millimeters.

-Dimensions are nominal and subject to normal ceramic manufacturing variations. Please allow +/- 15 mm tolerance.

- For mark-ups & roughing-in, always use actual product measurement.