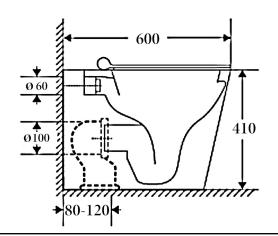

## Details:

| Cistern | Geberit Package and R&T package available (extra     |
|---------|------------------------------------------------------|
|         | cost)                                                |
| Pan     | Fast Flow Rimless design                             |
| Traps   | Universal - compatible with S or P-trap installation |
| Seat    | UF quick release soft closing seat                   |
| WELS    | 4 Star rated, 4.5L/3L (3.5L average flush)           |
| Setout  | 80-120mm                                             |
|         | Extendable to 160-185mm (pipe: AD17, extra cost)     |
|         | * *                                                  |

SIDE VIEW

BACK VIEW

- All measurements are in millimeters.

-Dimensions are nominal and subject to normal ceramic manufacturing variations. Please allow +/- 15 mm tolerance.

- For mark-ups & roughing-in, always use actual product measurement.