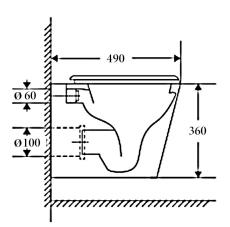

SIDE VIEW

**BACK VIEW** 

**TOP VIEW** 

## **Additional Information**

- Installation should be in accordance with AS/ NZS3500 standards.
- In order to fully benefit from warranty claims, please ensure products are installed by a licensed plumber.
- All measurements are in millimeters.
- -Dimensions are nominal and subject to normal ceramic manufacturing variations. Please allow
- +/- 15 mm tolerance.
- For mark-ups & roughing-in, always use actual product measurement.
- Specifications may vary without notice as part of our continuous improvement practices.