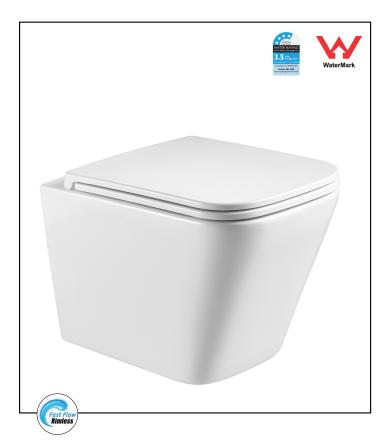

# Kansas Toilet Pan - T052E

(P-Trap)

Ceramic Wall Hung Toilet Suite Fast Flow Rimless, Square design, P-Trap only

#### Features:

- Sleek modern design hangs flushed against the wall
- Minimalistic style ensures a space-saving and efficient environment
- Fast Flow Rimless design for easy-to-clean and hygienic toilet
- Concealed cistern removes hard-to-reach areas preventing dirt, dust and germs build-up
- Gloss white surface finish
- Aminoplast (UF) quick release soft closing seat cover with stainless steel hinges
- Duafix cistern and flush buttons required (sold separately)

### **Details:**

Cistern Geberit Duafix Package and R&T Duafix package

available (extra cost)

Pan Fast Flow Rimless design

Traps P-trap installation

Seat UF quick release soft closing seat WELS 4 Star rated, 4.5L/3L (3.5L average flush)