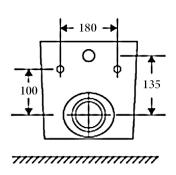

SIDE VIEW

**BACK VIEW** 

**TOP VIEW** 

## **Additional Information**

- Installation should be in accordance with AS/ NZS3500 standards.
- In order to fully benefit from warranty claims, please ensure products are installed by a licensed plumber.
- All measurements are in millimeters.
- -Dimensions are nominal and subject to normal ceramic manufacturing variations. Please allow
- +/- 15 mm tolerance.
- For mark-ups & roughing-in, always use actual product measurement.
- Specifications may vary without notice as part of our continuous improvement practices.