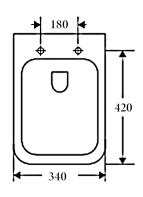

SIDE VIEW

**BACK VIEW** 

**TOP VIEW** 

## **Additional Information**

- Installation should be in accordance with AS/ NZS3500 standards.
- In order to fully benefit from warranty claims, please ensure products are installed by a licensed plumber.
- All measurements are in millimeters.
- -Dimensions are nominal and subject to normal ceramic manufacturing variations. Please allow
- +/- 15 mm tolerance.
- For mark-ups & roughing-in, always use actual product measurement.
- Specifications may vary without notice as part of our continuous improvement practices.