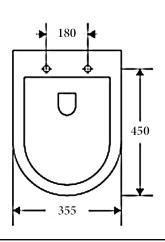

## **TOP VIEW**

#### **Additional Information**

- Installation should be in accordance with AS/ NZS3500 standards.
- In order to fully benefit from warranty claims, please ensure products are installed by a licensed plumber.
- All measurements are in millimeters.
- -Dimensions are nominal and subject to normal ceramic manufacturing variations. Please allow
- +/- 15 mm tolerance.
- For mark-ups & roughing-in, always use actual product measurement.
- Specifications may vary without notice as part of our continuous improvement practices.