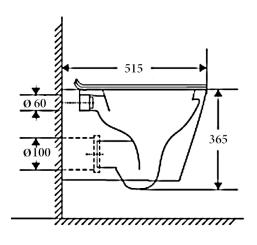

## SIDE VIEW

#### **Additional Information**

- Installation should be in accordance with AS/ NZS3500 standards.
- In order to fully benefit from warranty claims, please ensure products are installed by a licensed plumber.
- All measurements are in millimeters.
- -Dimensions are nominal and subject to normal ceramic manufacturing variations. Please allow
- +/- 15 mm tolerance.
- For mark-ups & roughing-in, always use actual product measurement.
- Specifications may vary without notice as part of our continuous improvement practices.