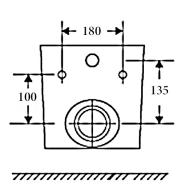

## **BACK VIEW**

#### **Additional Information**

- Installation should be in accordance with AS/ NZS3500 standards.
- In order to fully benefit from warranty claims, please ensure products are installed by a licensed plumber.
- All measurements are in millimeters.
- -Dimensions are nominal and subject to normal ceramic manufacturing variations. Please allow
- +/- 15 mm tolerance.
- For mark-ups & roughing-in, always use actual product measurement.
- Specifications may vary without notice as part of our continuous improvement practices.