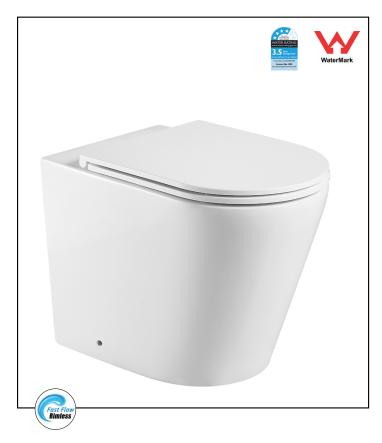

# Milan Toilet Pan - T1003D-NR

### Ceramic Floor Pan Toilet Suite Fast Flow Rimless

#### Features:

- · Sleek modern design sits flushed against the wall
- Minimalistic style ensures a space-saving and efficient environment
- Fast Flow Rimless design for easy-to-clean and hygienic toilet
- Concealed cistern removes hard-to-reach areas preventing dirt, dust and germs build-up
- Gloss white surface finish
- Aminoplast (UF) quick release soft closing seat cover with stainless steel hinges
- Cistern and flush buttons required (sold separately)