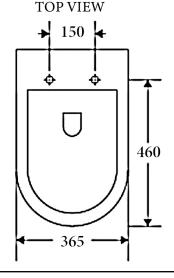

# **Available Seat Covers:**

FSC243 Flat Seat - Default (20 mm lid profile)
TSC329 Thick Seat (30 mm lid profile)
SSC832 Slim Seat (20 mm lid profile)

# **Details:** Cistern

Setout

Geberit Package and R&T package available (extra

cost)

Pan Fast Flow Rimless design

Traps Universal - compatible with S or P-trap installation

Seat UF quick release soft closing seat