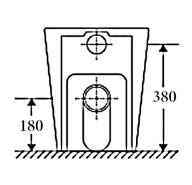

# **Details:** Cistern

Setout

Geberit Package and R&T package available (extra

cost)

Pan Fast Flow Rimless design

Traps Universal - compatible with S or P-trap installation

Seat UF quick release soft closing seat

WELS 4 Star rated, 4.5L/3L (3.5L average flush)

80-120mm

Extendable to 160-185mm (pipe: AD17, extra cost)

SIDE VIEW BACK VIEW