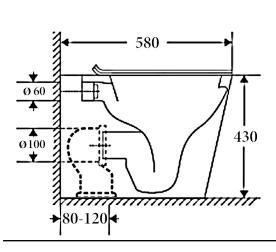

# **Details:** Cistern

Setout

Geberit Package and R&T package available (extra

cost)

Pan Fast Flow Rimless design

Traps Universal - compatible with S or P-trap installation

Seat UF quick release soft closing seat

WELS 4 Star rated, 4.5L/3L (3.5L average flush)

80-120mm

Extendable to 160-185mm (pipe: AD17, extra cost)

SIDE VIEW BACK VIEW