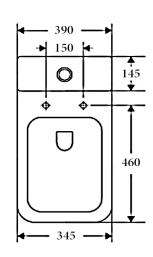

# TOP VIEW

- All measurements are in millimeters.

-Dimensions are nominal and subject to normal ceramic manufacturing variations. Please allow +/- 15 mm tolerance.

- For mark-ups & roughing-in, always use actual product measurement.