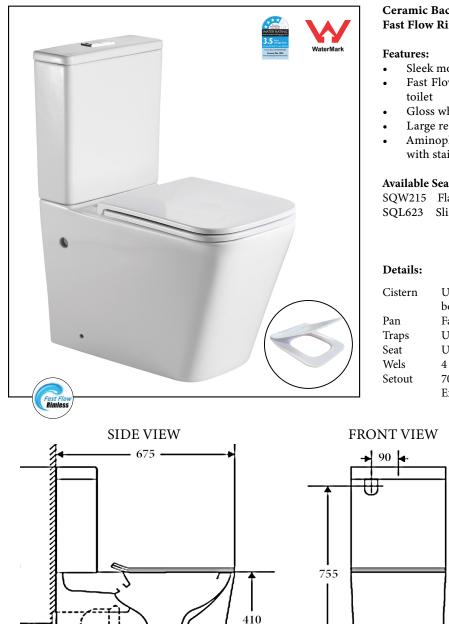

### **Ceramic Back To Wall Toilet Suite** Fast Flow Rimless, Square design

- Sleek modern design sits flushed against the wall
- Fast Flow Rimless design for easy-to-clean and hygienic
- Gloss white surface finish
- Large rectangular easy-to-use flush button
- Aminoplast (UF) quick release soft closing seat cover with stainless steel hinges

#### Available Seat Covers:

SQW215 Flat Square Seat - Default (20 mm lid profile) Slim Square Seat (20 mm lid profile)

| Cistern | Universal inlet - compatible with back entry or bottom left/right inlet point |
|---------|-------------------------------------------------------------------------------|
| Pan     | Fast Flow Rimless design                                                      |
| Traps   | Universal - compatible with S or P-trap installation                          |
| Seat    | UF quick release soft closing seat                                            |
| Wels    | 4 Star rated, 4.5L/3L (3.5L average flush)                                    |
| Setout  | 70 - 170mm                                                                    |
|         | Extendable to 220 mm (pipe: AD17, extra cost)                                 |