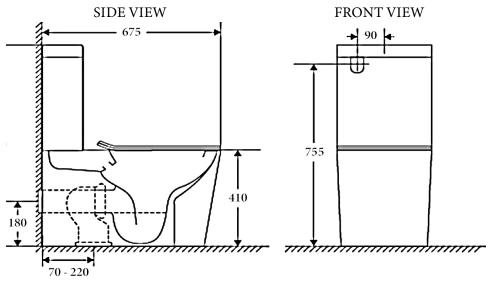

#### Available Seat Covers:

SQW215 Flat Square Seat - Default (20 mm lid profile) Slim Square Seat (20 mm lid profile)

| Cistern | Universal inlet - compatible with back entry or bottom left/right inlet point |
|---------|-------------------------------------------------------------------------------|
| Pan     | Fast Flow Rimless design                                                      |
| Traps   | Universal - compatible with S or P-trap installation                          |
| Seat    | UF quick release soft closing seat                                            |
| Wels    | 4 Star rated, 4.5L/3L (3.5L average flush)                                    |
| Setout  | 70 - 170mm                                                                    |
|         | Extendable to 220 mm (pipe: AD17, extra cost)                                 |

- All measurements are in millimeters.

-Dimensions are nominal and subject to normal ceramic manufacturing variations. Please allow +/- 15 mm tolerance.

- For mark-ups & roughing-in, always use actual product measurement.