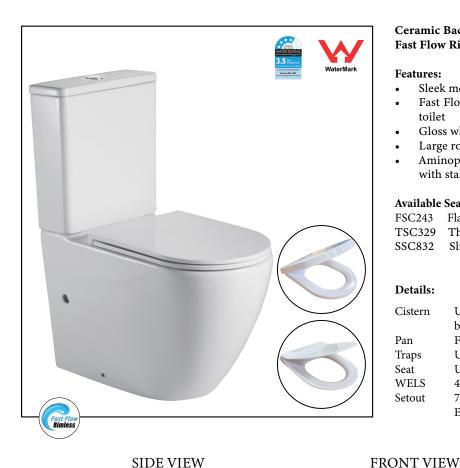

## Dublin Toilet Suite - T2141A

## Ceramic Back To Wall Toilet Suite **Fast Flow Rimless**

### Features:

- Sleek modern design sits flushed against the wall
- Fast Flow Rimless design for easy-to-clean and hygienic
- Gloss white surface finish
- Large round easy-to-use flush button
- Aminoplast (UF) quick release soft closing seat cover with stainless steel hinges

## **Available Seat Covers:**

FSC243 Flat Seat - Default (20 mm lid profile) TSC329 Thick Seat (30 mm lid profile) SSC832 Slim Seat (20 mm lid profile)

## **Details:**

Universal inlet - compatible with back entry or Cistern

bottom left/right inlet point

Fast Flow Rimless design Pan

Traps Universal - compatible with S or P-trap installation

Seat UF quick release soft closing seat

**WELS** 4 Star rated, 4.5L/3L (3.5L average flush)

Setout 70 - 170mm

Extendable to 220 mm (pipe: AD17, extra cost)

**TOP VIEW** 