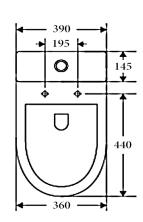

**WELS** 4 Star rated, 4.5L/3L (3.5L average flush)

Setout 70 - 170mm

Extendable to 220 mm (pipe: AD17, extra cost)

**TOP VIEW** 

## Additional Information

- Installation should be in accordance with AS/ NZS3500 standards.
- In order to fully benefit from warranty claims, please ensure products are installed by a licensed plumber.
- All measurements are in millimeters.
- -Dimensions are nominal and subject to normal ceramic manufacturing variations. Please allow
- +/- 15 mm tolerance.
- For mark-ups & roughing-in, always use actual product measurement.
- Specifications may vary without notice as part of our continuous improvement practices.