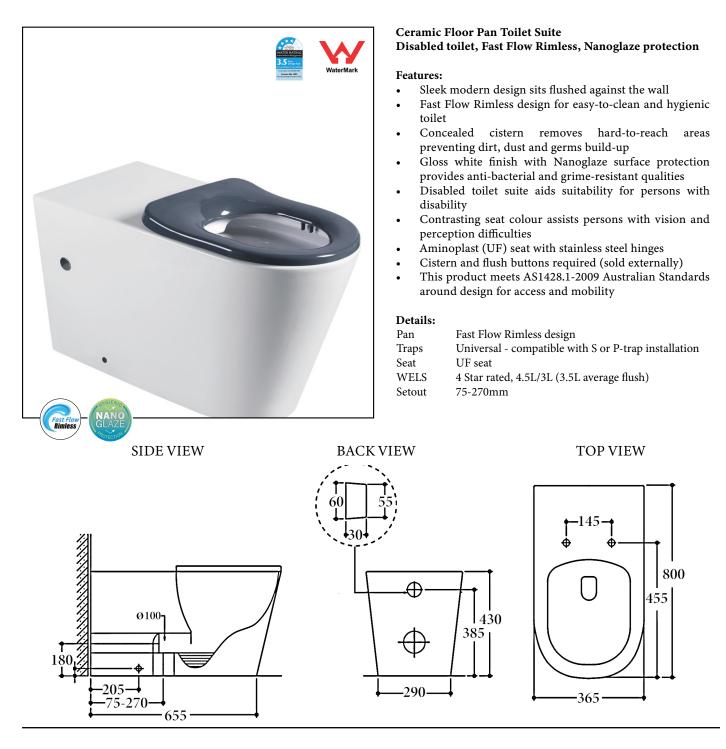

- All measurements are in millimeters.

-Dimensions are nominal and subject to normal ceramic manufacturing variations. Please allow +/- 15 mm tolerance.

- For mark-ups & roughing-in, always use actual product measurement.