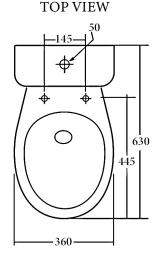

Seat PP quick release soft closing seat
Wels 4 Star rated, 4.5L/3L (3.5L average flush)

Setout 180mm (P-Trap)

### Additional Information

- Installation should be in accordance with AS/ NZS3500 standards.
- In order to fully benefit from warranty claims, please ensure products are installed by a licensed plumber.
- All measurements are in millimeters.
- -Dimensions are nominal and subject to normal ceramic manufacturing variations. Please allow
- +/- 15 mm tolerance.
- For mark-ups & roughing-in, always use actual product measurement.
- Specifications may vary without notice as part of our continuous improvement practices.