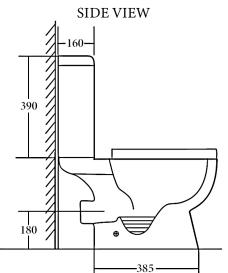

Seat PP quick release soft closing seat
Wels 4 Star rated, 4.5L/3L (3.5L average flush)

Setout 180mm (P-Trap)

### Additional Information

- Installation should be in accordance with AS/ NZS3500 standards.
- In order to fully benefit from warranty claims, please ensure products are installed by a licensed plumber.
- All measurements are in millimeters.
- -Dimensions are nominal and subject to normal ceramic manufacturing variations. Please allow
- +/- 15 mm tolerance.
- For mark-ups & roughing-in, always use actual product measurement.
- Specifications may vary without notice as part of our continuous improvement practices.