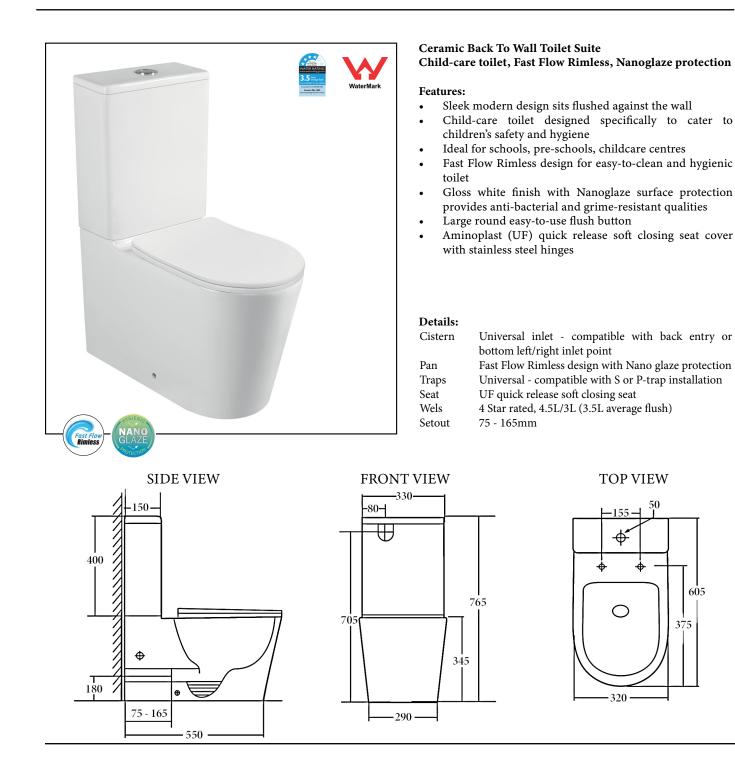

- All measurements are in millimeters.

-Dimensions are nominal and subject to normal ceramic manufacturing variations. Please allow +/- 15 mm tolerance.

- For mark-ups & roughing-in, always use actual product measurement.