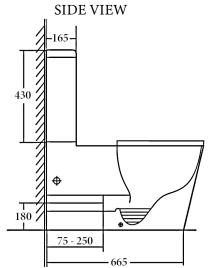

Seat UF seat

Wels 4 Star rated, 4.5L/3L (3.5L average flush)

Setout 75 - 250mm