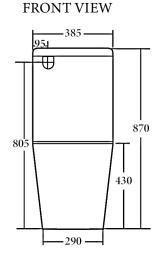

# **Additional Information**

- Installation should be in accordance with AS/ NZS3500 standards.
- In order to fully benefit from warranty claims, please ensure products are installed by a licensed plumber.
- All measurements are in millimeters.
- -Dimensions are nominal and subject to normal ceramic manufacturing variations. Please allow
- +/- 15 mm tolerance.
- For mark-ups & roughing-in, always use actual product measurement.
- Specifications may vary without notice as part of our continuous improvement practices.