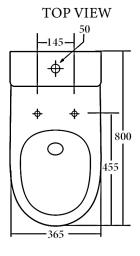

# **Additional Information**

- Installation should be in accordance with AS/ NZS3500 standards.
- In order to fully benefit from warranty claims, please ensure products are installed by a licensed plumber.
- All measurements are in millimeters.
- -Dimensions are nominal and subject to normal ceramic manufacturing variations. Please allow
- +/- 15 mm tolerance.
- For mark-ups & roughing-in, always use actual product measurement.
- Specifications may vary without notice as part of our continuous improvement practices.