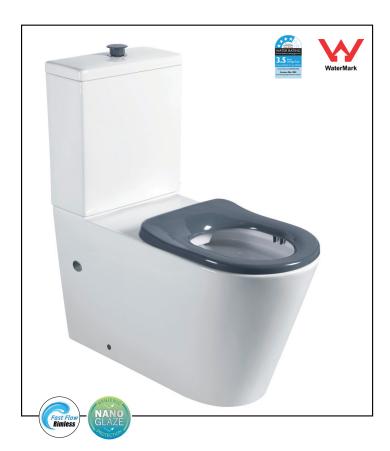

# Barcelona Toilet Suite - T6098

Ceramic Back To Wall Toilet Suite Disabled toilet, Fast Flow Rimless, Nanoglaze protection

#### Features

- Sleek modern design sits flushed against the wall
- Fast Flow Rimless design for easy-to-clean and hygienic toilet
- Gloss white finish with Nanoglaze surface protection provides anti-bacterial and grime-resistant qualities
- Disabled toilet suite aids suitability for persons with disability
- Contrasting seat and flush button colours to assist persons with vision and perception difficulties
- Large round easy-to-use flush button
- Raised flush button for easy activation
- Aminoplast (UF) seat with stainless steel hinges
- This product meets AS1428.1-2009 Australian Standards around design for access and mobility